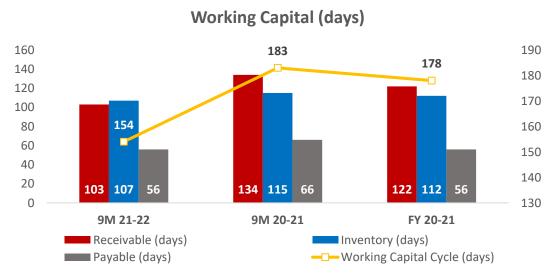

# Working Capital improvement

Working Capital improved from 178 days in Mar'21 to 154 days in Dec'21 led by

- Receivables : 103 days vs 122 days
- Inventory: 107 days vs 112 days

Acuite Ratings & Research Limited has awarded credit rating of ACUITE AA' (Outlook: Stable) for long-term facilities and ACUITE A1+' (Outlook: Stable) for short-term facilities

## KEY 9M RATIOS