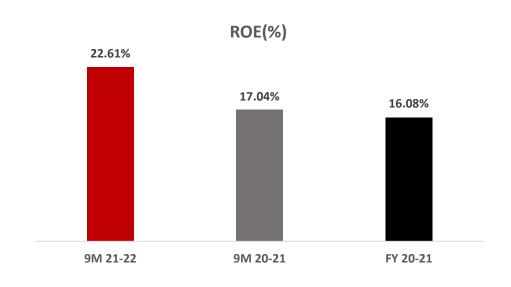

ore Tax               | 5,960.03  | 5,634.24  | 3,826.56  | 55.75    | 14,699.45 | 9,023.86  | 62.90    |
| PBT Margin (%)                  | 15.54%    | 14.41%    | 12.25%    | +329 bps | 15.00%    | 12.36%    | +264 bps |
| Tax                             | 1519.36   | 1509.54   | 988.55    | 53.70    | 3823.07   | 2305.36   | 65.83    |
| Profit After Tax                | 4,440.67  | 4,124.70  | 2,838.01  | 56.47    | 10,876.38 | 6,718.50  | 61.89    |
| PAT Margin (%)                  | 11.58%    | 10.55%    | 9.08%     | +249 bps | 11.10%    | 9.20%     | +189 bps |
| Earnings Per Share (Rs)         | 7.83      | 7.27      | 5.00      | 56.47    | 19.18     | 11.85     | 61.89    |

~22.8%
Growth in
Net Income

~50.2% Growth in EBITDA

+56.5%
Growth in
Net Profit



## KEY 9M RATIOS









# GROWTH PILLARS & PROJECT LAKSHYA UPDATES





# TRANSFORMATIONAL CHANGES (1/2)

WHERE WE "WERE" WHERE WE "ARE" WHERE WE "WILL BE"

| BRAND<br>ARCHITECTURE     | Dollar                                                 | DOLLAR<br>WEAR THE CHANGE                                                                                           |                                                                                                            |
|---------------------------|--------------------------------------------------------|---------------------------------------------------------------------------------------------------------------------|------------------------------------------------------------------------------------------------------------|
| INTEGRATED<br>WAREHOUSING | 6