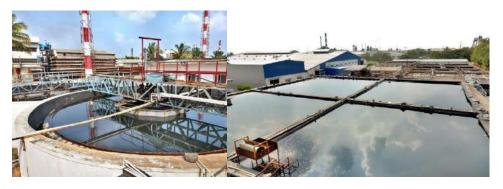

#### DYEING & BLEACHING

- The Company's processing division is complete with latest automation and lab equipment.
- Dyeing and Bleaching using eco-friendly dyes and chemicals is a part of processing.
- Processing machines: Machines from Salvos, MCS, Bianco, Strahm, Corino and Fongs.
- Installed capacity of monthly 400 tonnes.