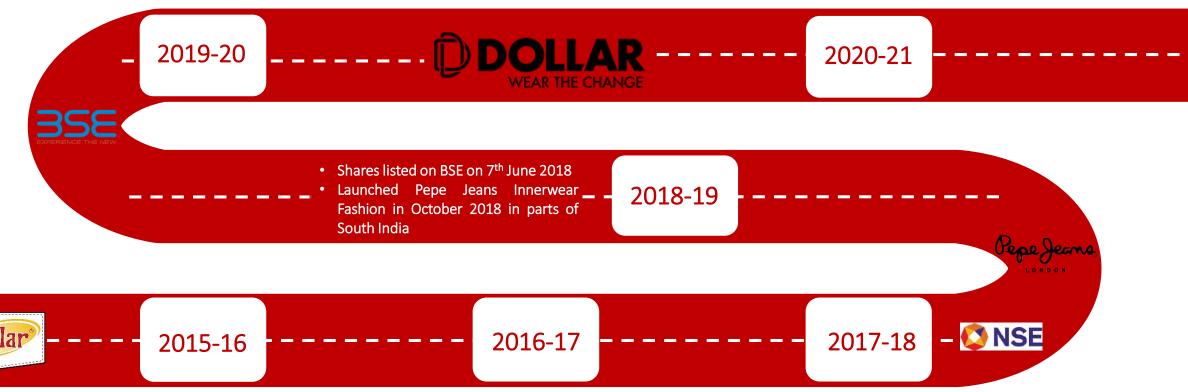

Widened its presence across 29 Indian States

- Started an election campaign #UngliUthanaFitHaiBoss
- Started Project Lakshya to increase reach and range in the market
- Received Times Business Award, Kolata for "Best in Men's Hosiery" 2019
- Graced with ET's Most Promising Brand Award
- Shri Dindayal Gupta, Chairman Emeritus conferred with WBHA "Hall of Fame" Award, 2020

- Revamped Brand Identity by introducing a new Brand Logo and Architecture
- Launched new TVCs for Men & Women section
- Launched a new range of Anti Viral products featuring masks for men and women and Innerwear for Men
- Commissioned a 4 MW Solar Power Plant as part of "Green Mission"
- FIRST EBO LAUNCHED in OCTOBER 2021
- G.O.A.T Brands Pte enters as new partner in Pepe Jeans Innerfashion J.V.

Established >80,000 MBOs across India. Emerged as the highest-selling Indian innerwear brand in Middle East. Carved out 15% share of the branded innerwear market Brands Force NXT and Missy introduced.

- Entered the MRT & E-Commerce segments
- Secured 2% of overall revenues from Force NXT within a year of its launch.
- Widened its Missy and Bigboss Dollar range.

- Shares listed on NSE on 21 April 2017
- PEPE Jeans and Dollar Joint Venture in August 2017 to manufacture premium range of products in India, for both adults and kids.