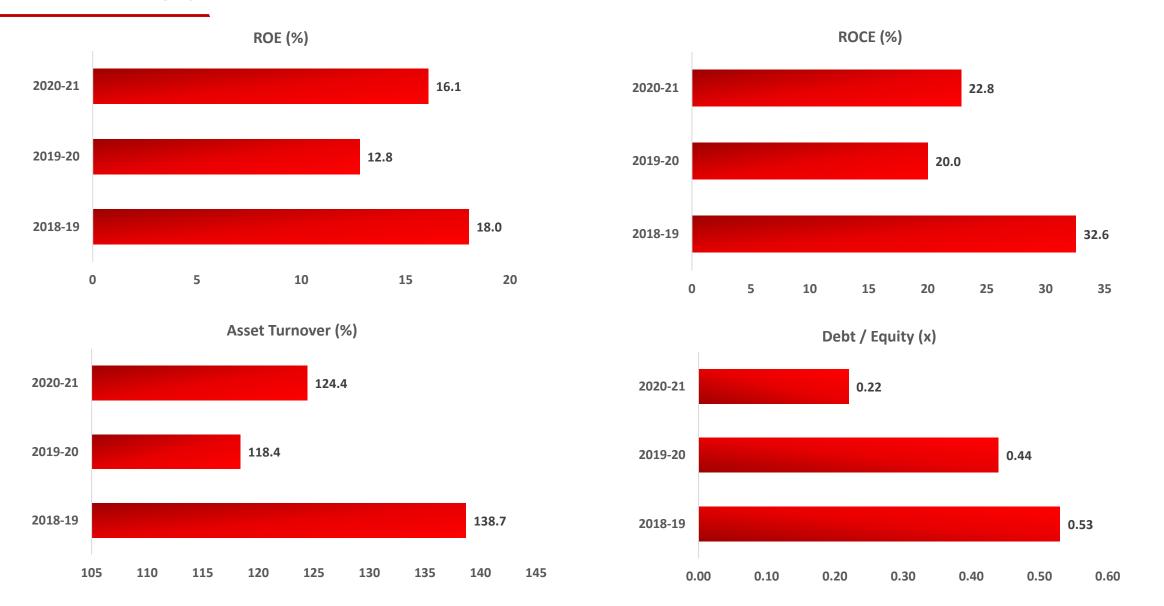

#### **ANNUAL FINANCIAL HIGHLIGHTS**

- Profit & Loss: Ratios
- Balance Sheet
- Working Capital Ratios
- Other Key Ratios

#### P&L RATIOS