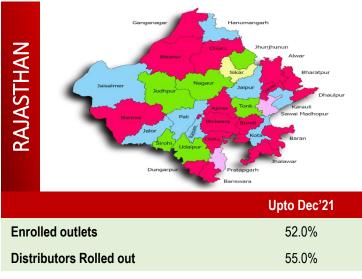

# **STATEWISE LAKSHYA UPDATE**

34

**TELANGANA** 

**Enrolled outlets** 

**Distributors Rolled out** 

Upto Dec'21

25.0%

33.0%