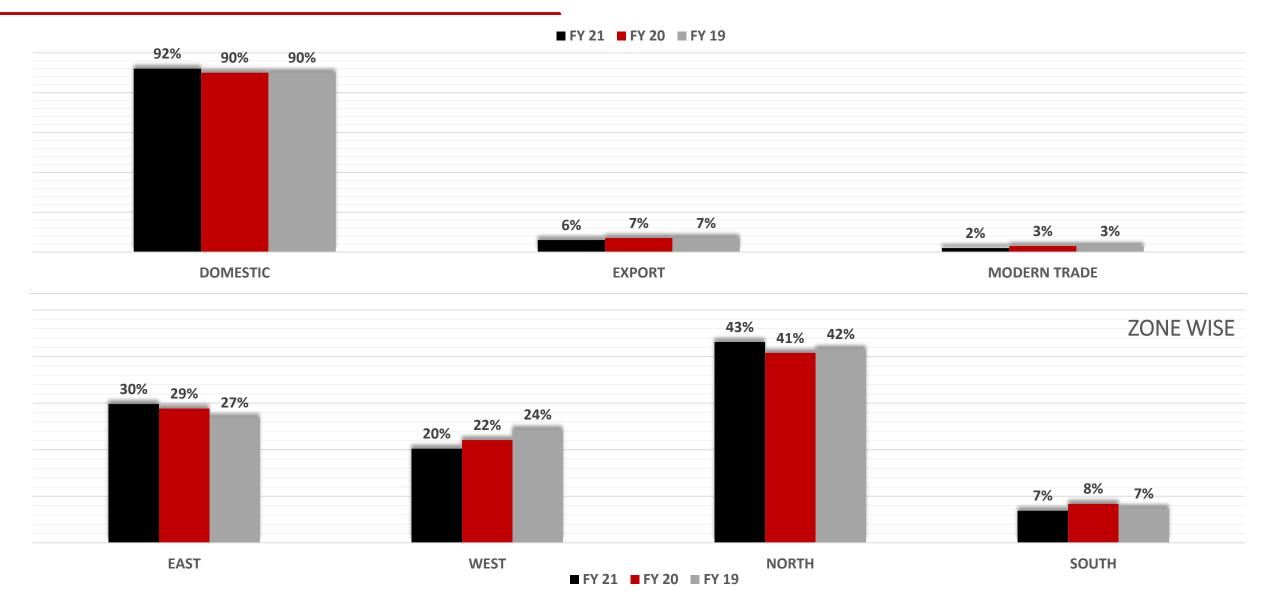

#### **ANNUAL OPERATIONAL HIGHLIGHTS**

- Domestic vs Exports
- Zone wise contribution
- Brand wise contribution