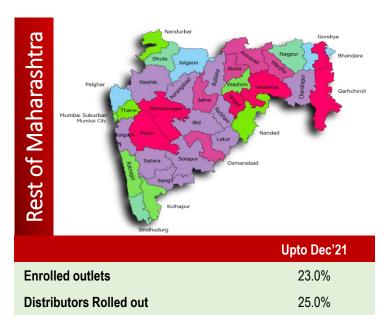

# **STATEWISE LAKSHYA UPDATE**

34

**TELANGANA** 

**Enrolled outlets** 

**Distributors Rolled out** 

Upto Dec'21

25.0%

33.0%