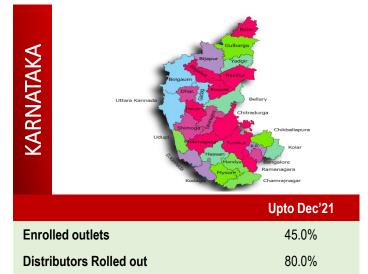

# Project Lakshya Update

- 21,000 outlets mapped in Q3FY22
- 7.4% of domestic sales from Lakshya
   Distributors for 9MFY22
- 115 distributors enrolled until end of Dec'21 vs 91 in Sep'21
- Started mapping Haryana in Q3

# PROJECT LAKSHYA HIGHLIGHTS

53,360
Total Outlets
Enrolled till date

North East, Andhra Pradesh, Goa, Bihar & Haryana Mapping Work in progress

7.4% of Domestic sales
Contribution from
Lakshya DB's for
9MFY22

115 distributors
On-boarded
Under Lakshya
Project