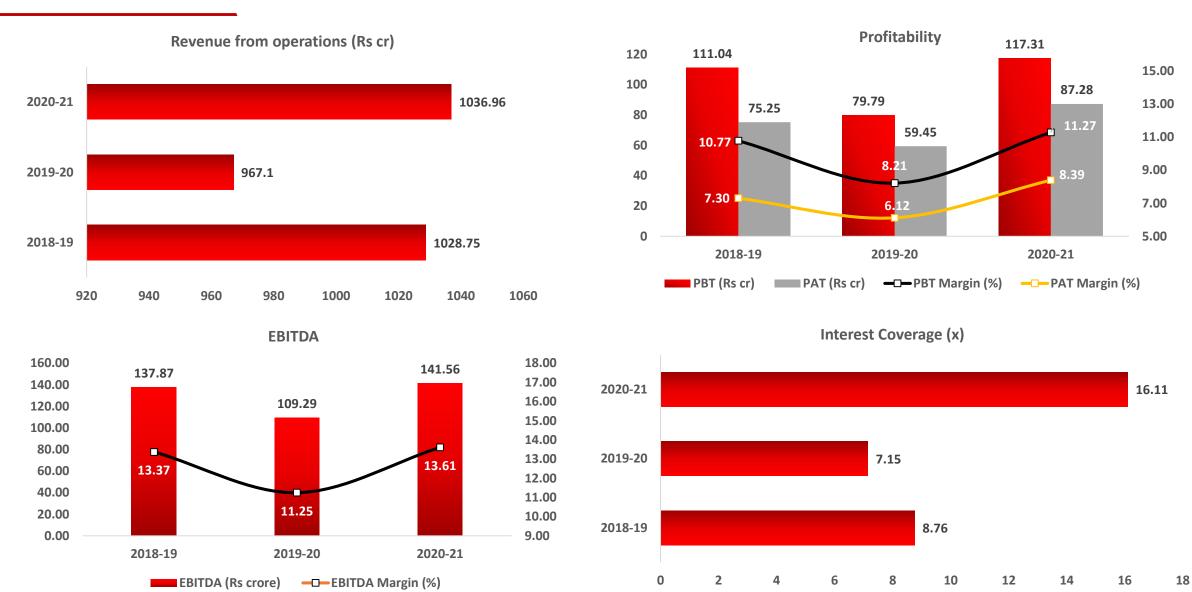

## PROFIT & LOSS

Standalone (Rs lacs)

| Particulars              | FY19        | FY20      | FY21        |
|--------------------------|-------------|-----------|-------------|
| Revenues                 | 1,02,875.52 | 96,710.00 | 1,03,695.57 |
| Other Income             | 220.96      | 471.20    | 348.13      |
| Income from operations   | 1,03,096.48 | 97,181,20 | 1,04,043.70 |
| Materials Consumed       | 43.353.72   | 44,486.70 | 44,527.79   |
| Employee Cost            | 3,362.58    | 4,206.91  | 4,462.83    |
| Other expenditure        | 42,593.13   | 37,198.43 | 40,896.70   |
| Total Operating Expenses | 89,309.43   | 86,252.04 | 89,887.32   |
| EBITDA                   | 13,787.05   | 10,929.16 | 14,156.38   |
| EBITDA (%)               | 13.37%      | 11.25%    | 13.61%      |
| Depreciation             | 1,109.57    | 1,421.24  | 1,547.08    |
| Interest                 | 1,573.94    | 1,529.03  | 878.69      |
| Profit Before Tax        | 11,103.54   | 7,978.89  | 11,730.61   |
| PBT Margin (%)           | 10.77%      | 8.21%     | 11.27%      |
| Tax                      | 3,578.12    | 2,033.51  | 3,002.59    |
| Profit After Tax         | 7,525.42    | 5,945.38  | 8,728.02    |
| PAT Margin (%)           | 7.30%       | 6.12%     | 8.39%       |
| Earnings Per Share (Rs)  | 13.27       | 10.48     | 15.39       |