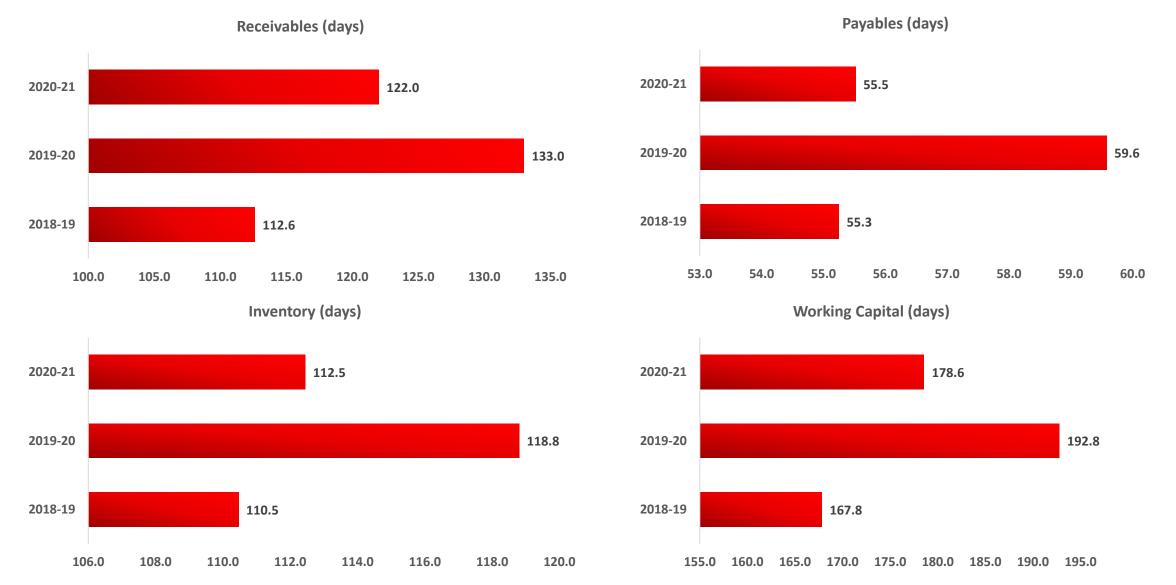

# Working Capital improvement

Working Capital improved from 178 days in Mar'21 to 154 days in Dec'21 led by

- Receivables : 103 days vs 122 days
- Inventory: 107 days vs 112 days

Acuite Ratings & Research Limited has awarded credit rating of ACUITE AA' (Outlook: Stable) for long-term facilities and ACUITE A1+' (Outlook: Stable) for short-term facilities