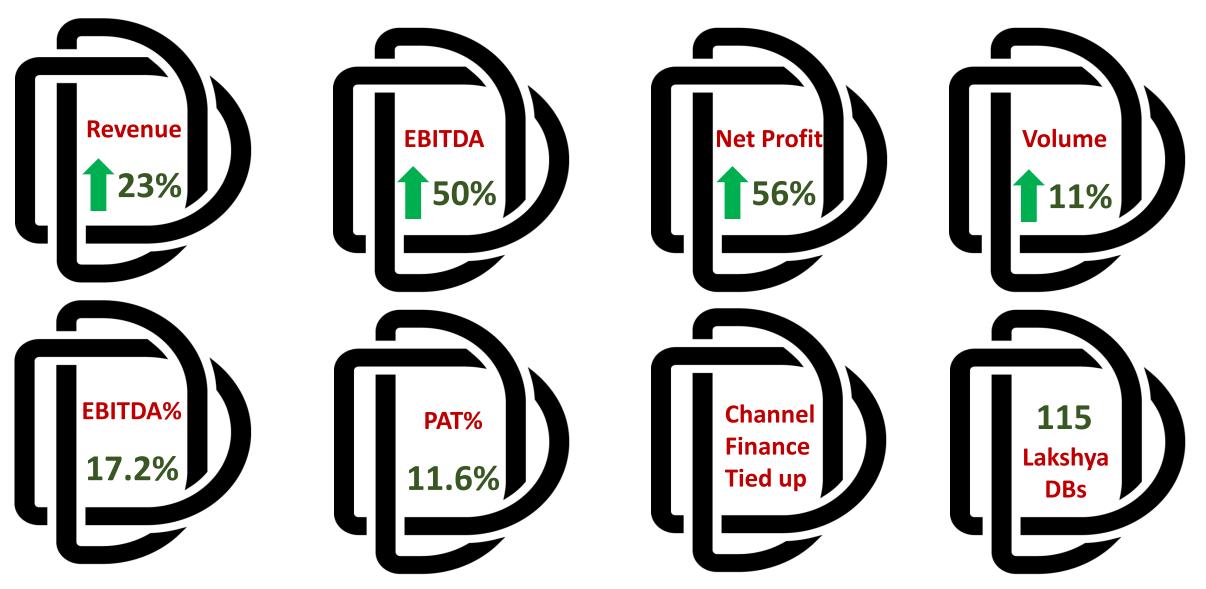

# Highest ever EBITDA & PAT

The company has achieved highest ever EBITDA & PAT in Q3FY22. EBITDA and PAT stood at Rs 6580.34 lacs & 4,440.67 lacs respectively, growing at 50.2% & 56.5% respectively.

11% volume growth in Q3

Channel Financing
Update

Company has entered into an agreement with a large private sector bank for channel financing with an aim to reduce overall receivables.

55 distributors on-boarded.

# Project Lakshya Update

- 21,000 outlets mapped in Q3FY22
- 7.4% of domestic sales from Lakshya
   Distributors for 9MFY22
- 115 distributors enrolled until end of Dec'21 vs 91 in Sep'21
- Started mapping Haryana in Q3

~22.8%
Growth in
Net Income

~50.2% Growth in EBITDA

+56.5%
Growth in
Net Profit