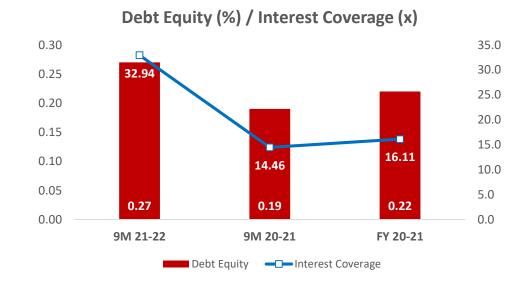

x               | 5,960.03  | 5,634.24  | 3,826.56  | 55.75    | 14,699.45 | 9,023.86  | 62.90    |
| PBT Margin (%)                  | 15.54%    | 14.41%    | 12.25%    | +329 bps | 15.00%    | 12.36%    | +264 bps |
| Tax                             | 1519.36   | 1509.54   | 988.55    | 53.70    | 3823.07   | 2305.36   | 65.83    |
| Profit After Tax                | 4,440.67  | 4,124.70  | 2,838.01  | 56.47    | 10,876.38 | 6,718.50  | 61.89    |
| PAT Margin (%)                  | 11.58%    | 10.55%    | 9.08%     | +249 bps | 11.10%    | 9.20%     | +189 bps |
| Earnings Per Share (Rs)         | 7.83      | 7.27      | 5.00      | 56.47    | 19.18     | 11.85     | 61.89    |

~22.8%
Growth in
Net Income

~50.2% Growth in EBITDA

+56.5%
Growth in
Net Profit



## KEY 9M RATIOS









# GROWTH PILLARS & PROJECT LAKSHYA UPDATES





# TRANSFORMATIONAL CHANGES (1/2)

WHERE WE "WERE" WHERE WE "ARE" WHERE WE "WILL BE"

| BRAND<br>ARCHITECTURE     | Dollar                                                 | DOLLAR<br>WEAR THE CHANGE                                                                                           |                                                                                                            |
|---------------------------|--------------------------------------------------------|---------------------------------------------------------------------------------------------------------------------|------------------------------------------------------------------------------------------------------------|
| INTEGRATED<br>WAREHOUSING | 6 wareh