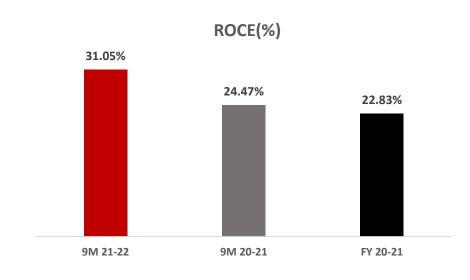

e Tax               | 5,960.03  | 5,634.24  | 3,826.56  | 55.75    | 14,699.45 | 9,023.86  | 62.90    |
| PBT Margin (%)                  | 15.54%    | 14.41%    | 12.25%    | +329 bps | 15.00%    | 12.36%    | +264 bps |
| Tax                             | 1519.36   | 1509.54   | 988.55    | 53.70    | 3823.07   | 2305.36   | 65.83    |
| Profit After Tax                | 4,440.67  | 4,124.70  | 2,838.01  | 56.47    | 10,876.38 | 6,718.50  | 61.89    |
| PAT Margin (%)                  | 11.58%    | 10.55%    | 9.08%     | +249 bps | 11.10%    | 9.20%     | +189 bps |
| Earnings Per Share (Rs)         | 7.83      | 7.27      | 5.00      | 56.47    | 19.18     | 11.85     | 61.89    |

~22.8%
Growth in
Net Income

~50.2% Growth in EBITDA

+56.5%
Growth in
Net Profit



## KEY 9M RATIOS









# GROWTH PILLARS & PROJECT LAKSHYA UPDATES





# TRANSFORMATIONAL CHANGES (1/2)

WHERE WE "WERE" WHERE WE "ARE" WHERE WE "WILL BE"

| BRAND<br>ARCHITECTURE     | Dollar                                                 | DOLLAR<br>WEAR THE CHANGE                                                                                           |                                                                                                            |
|---------------------------|--------------------------------------------------------|---------------------------------------------------------------------------------------------------------------------|------------------------------------------------------------------------------------------------------------|
| INTEGRATED<br>WAREHOUSING | 6 w