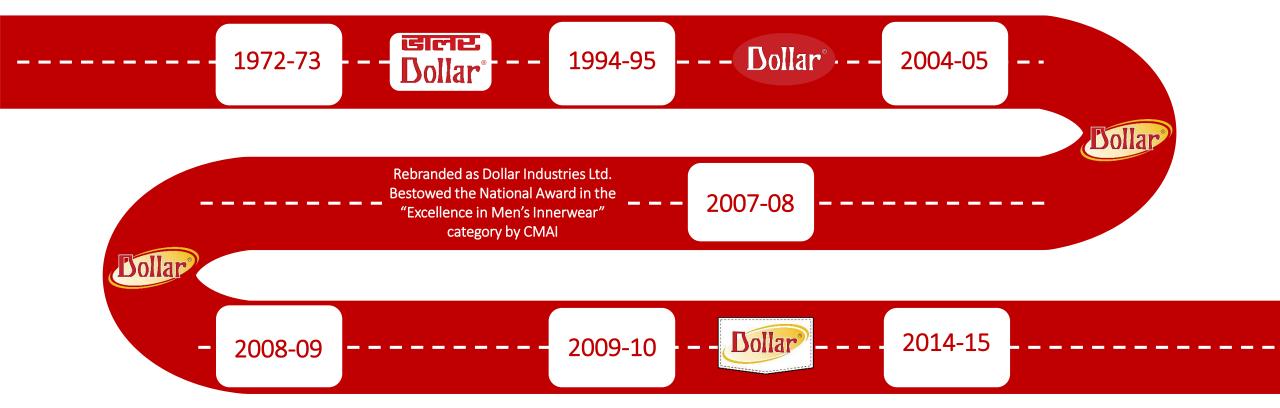

# **OUR JOURNEY**

Started as Bhawani Textiles under the leadership of Shri Dindayal Gupta Dollar begins export to Middle East and Other Countries Roped in Salman Khan as brand ambassador of Dollar Club. Received National Award in "Best Brand Category" and "Excelence in Men's Innerwear by CMAI

Bestowed the National Award in "Excellence in Men's Innerwear" and "Best Brand category by CMAI Roped in Akshay Kumar as Brand Ambassador of Dollar Bigboss. Bestowed with the National Award in "Excellence in Men's Innerwear" category by CMAI for 3<sup>rd</sup> time in a row.

### **BRAND EVOLUTION**

1972

Mr. Dindayal Gupta, the founding Chairman, started Dollar in a busy corner of Kolkata

1990

The original logo underwent changes to address the demands of an open market economy

Dollar hit the airwaves with actor Salman Khan and the identity became an instant hit

2005

Actor Akshay Kumar came on board as brand ambassador. The revamped identity was truly Fit Hai Boss!

The mnemonic D stands for Dollar, for Dynamism and for the Determination to be a part of every millennial Indian closet