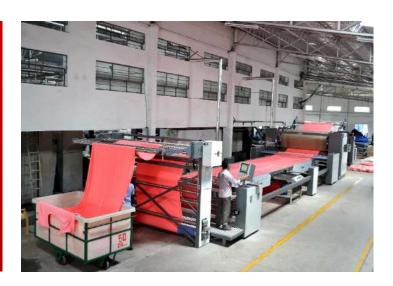

# MANUFACTURING FACILITES

#### MANUFACTURING CAPABILITIES

#### DYEING & BLEACHING

- The Company's processing division is complete with latest automation and lab equipment.
- Dyeing and Bleaching using eco-friendly dyes and chemicals is a part of processing.
- Processing machines: Machines from Salvos, MCS, Bianco, Strahm, Corino and Fongs.
- Installed capacity of monthly 400 tonnes.