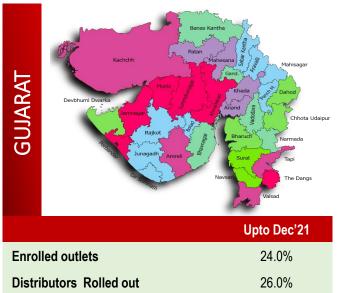

# Project Lakshya Update

- 21,000 outlets mapped in Q3FY22
- 7.4% of domestic sales from Lakshya
   Distributors for 9MFY22
- 115 distributors enrolled until end of Dec'21 vs 91 in Sep'21
- Started mapping Haryana in Q3

# PROJECT LAKSHYA HIGHLIGHTS

53,360
Total Outlets
Enrolled till date

North East, Andhra Pradesh, Goa, Bihar & Haryana Mapping Work in progress

7.4% of Domestic sales
Contribution from
Lakshya DB's for
9MFY22

115 distributors
On-boarded
Under Lakshya
Project