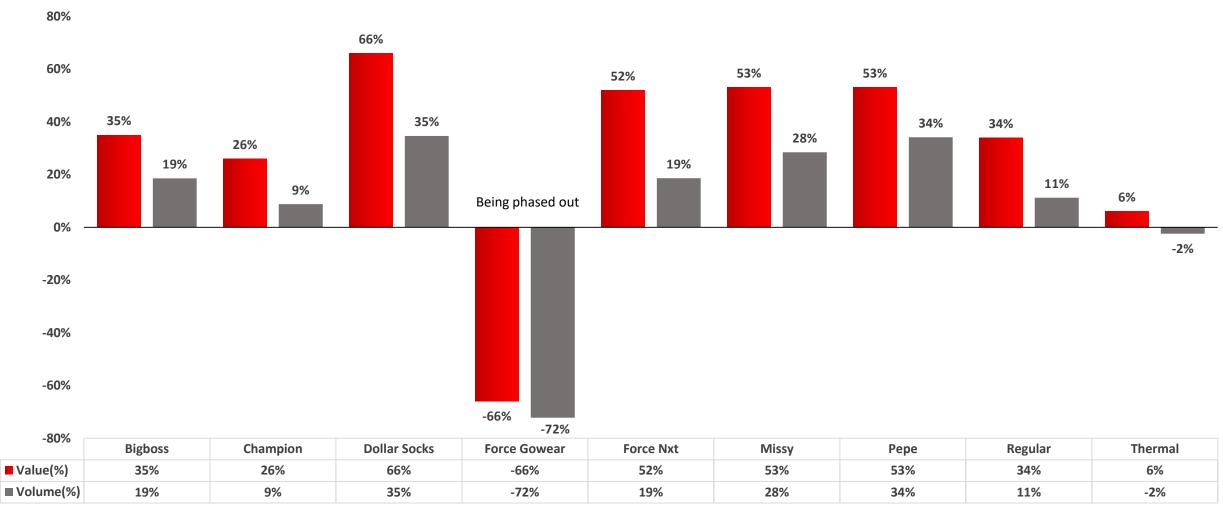

date

Company has entered into an agreement with a large private sector bank for channel financing with an aim to reduce overall receivables.

55 distributors on-boarded.



# Project Lakshya Update

- 21,000 outlets mapped in Q3FY22
- 7.4% of domestic sales from Lakshya
   Distributors for 9MFY22
- 115 distributors enrolled until end of Dec'21 vs 91 in Sep'21
- Started mapping Haryana in Q3



# Working Capital improvement

Working Capital improved from 178 days in Mar'21 to 154 days in Dec'21 led by

- Receivables : 103 days vs 122 days
- Inventory: 107 days vs 112 days

Acuite Ratings & Research Limited has awarded credit rating of ACUITE AA' (Outlook: Stable) for long-term facilities and ACUITE A1+' (Outlook: Stable) for short-term facilities



# BRAND GROWTH 9MFY22 (VALUE & VOLUME)



■ Value(%) ■ Volume(%)



# PROFIT & LOSS

Standalone (Rs lacs)

| Particulars                     | 3QFY22    | 2QFY22    | 3QFY21    | Y-O-Y%   | 9MFY22    | 9MFY21    | YoY%     |
|---------------------------------|-----------|-----------|-----------|----------|-----------|-----------|----------|
| Revenues                        | 38,205.27 | 39,067.45 | 31,179.43 | 22.53    | 97,731.06 | 72,864.11 | 34.13    |
| Other Income                    | 149.79    | 33.19     | 64.91     | 130.76   | 274.38    | 135.87    | 101.94   |
| Net Income from operations      | 38,355.06 | 39,100.64 | 31,244.34 | 22.76    | 98,005.44 | 72,999.98 | 34.25    |
| Materials consumed              | 18,675.48 | 17,905.51 | 13,999.84 | 33.40    | 44,329.96 | 31,340.42 | 41.45    |
| Subcontracting charges