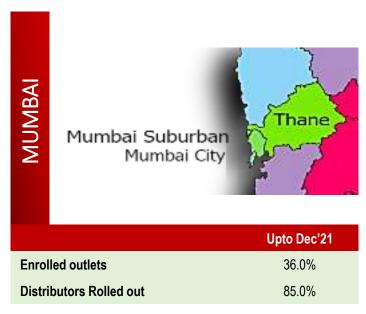

# Project Lakshya Update

- 21,000 outlets mapped in Q3FY22
- 7.4% of domestic sales from Lakshya
   Distributors for 9MFY22
- 115 distributors enrolled until end of Dec'21 vs 91 in Sep'21
- Started mapping Haryana in Q3

# PROJECT LAKSHYA HIGHLIGHTS

53,360
Total Outlets
Enrolled till date

North East, Andhra Pradesh, Goa, Bihar & Haryana Mapping Work in progress

7.4% of Domestic sales
Contribution from
Lakshya DB's for
9MFY22

115 distributors
On-boarded
Under Lakshya
Project