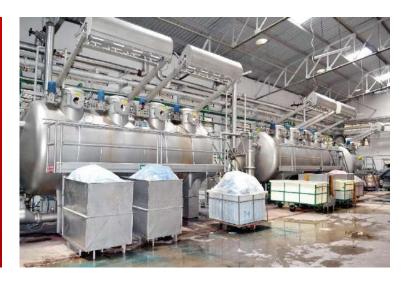

# MANUFACTURING FACILITES

#### MANUFACTURING CAPABILITIES

#### DYEING & BLEACHING

- The Company's processing division is complete with latest automation and lab equipment.
- Dyeing and Bleaching using eco-friendly dyes and chemicals is a part of processing.
- Processing machines: Machines from Salvos, MCS, Bianco, Strahm, Corino and Fongs.
- Installed capacity of monthly 400 tonnes.