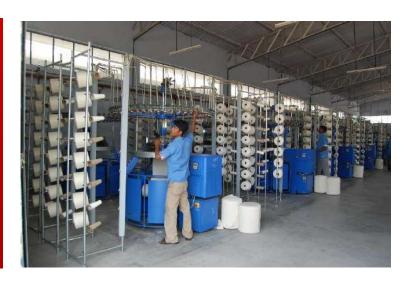

# MANUFACTURING FACILITES

#### MANUFACTURING CAPABILITIES

#### KNITTING

- Dollar's knitted fabric range includes a wide variety of fabrics such as single jersey, pique and fleece.
- Knitting machines: Machines from Mayer and CIE, Terrort, Smart and Unitex.
- In-built monthly capacity of 300 tonnes and sourcing of 300 tonnes.