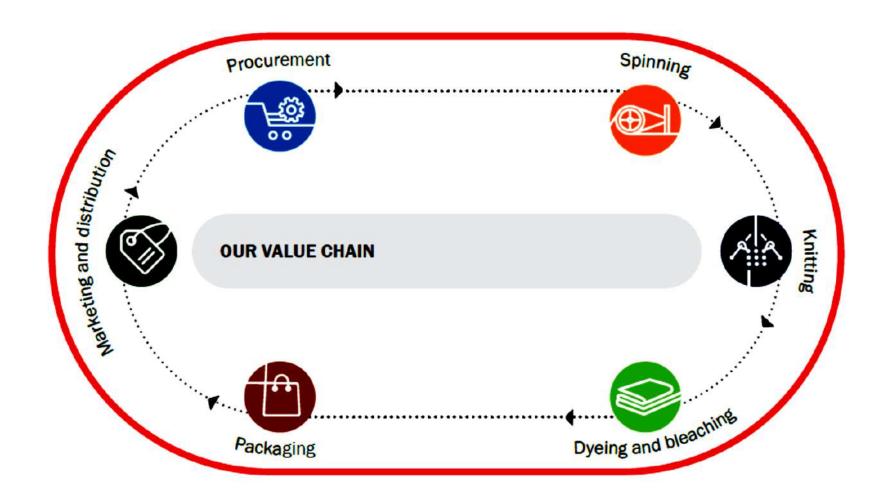

# **VALUE CHAIN**

#### **SPINNING**

- The Company manufactures 100% cotton combed quality yarn in different count ranges.
- Raw material is sourced from India and abroad.
- The raw material used is fine quality fibre with lowest possible contamination.
- Spinning machines: Blow and carding machine equipped with vital (foreign material detector) attachment from Trutzschler and Trumac.
- Ne 20s to 40s single yarn is produced with average monthly output of 400 tonnes.

#### KNITTING

- Dollar's knitted fabric range includes a wide variety of fabrics such as single jersey, pique and fleece.
- Knitting machines: Machines from Mayer and CIE, Terrort, Smart and Unitex.
- In-built monthly capacity of 300 tonnes and sourcing of 300 tonnes.

#### DYEING & BLEACHING

- The Company's processing division is complete with latest automation and lab equipment.
- Dyeing and Bleaching using eco-friendly dyes and chemicals is a part of processing.
- Processing machines: Machines from Salvos, MCS, Bianco, Strahm, Corino and Fongs.
- Installed capacity of monthly 400 tonnes.

#### PRODUCTION CAPACITY

- Our operations include Cotton Procurement, Research & Development,
   Stitching and Packing.
- Dollar's Elastic production capacity is 25 Lakh metres per month.
- We also have a cutting capacity of 3 Lakh pieces per day.